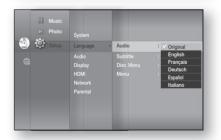

- 1. With the unit in Stop mode, press the **MENU** button.
- Press the ▲▼ <> buttons to select Setup, then press the ENTER or > button.
- Press the ▲▼ buttons to select Language, then press the ENTER or ► button. Language setup menu will be displayed.

- Press the ▲▼ buttons to select the desired language option, press the ENTER or ► button.
  - Audio : For the disc audio language.
  - Subtitle : For the disc subtitles.
  - Disc Menu : For the disc menu contained on the disc
  - **Menu** : For the on-screen menu of your Blu-ray Home Theater.
- 5. Press the ▲▼ buttons to select the desired language, then press the ENTER button.
- Press the **RETURN** or  $\triangleleft$  button to return to the previous menu. Press the **MENU** button to exit the menu.
  - The selected language will only appear if it is supported on the disc.